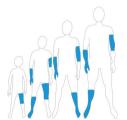

## Tubifast® 2-Way Stretch®: What size to choose?

**RED LINE** 

**GREEN LINE** 

**BLUE LINE** 

**YELLOW LINE** 

**PURPLE LINE** 

| Limb                                        | Limb circumference        | Product line | Product length         |
|---------------------------------------------|---------------------------|--------------|------------------------|
| Small limbs                                 | 9 – 18 cm   3.5 – 7 in    | RED LINE     | 1 m – 10 m             |
| Small & medium limbs                        | 14 – 24 cm   5.5 – 9.5 in | GREEN LINE   | 1 m – 3 m – 5 m – 10 m |
| Large limbs                                 | 24 – 40 cm   9.5 – 16 in  | BLUE LINE    | 1 m – 3 m – 5 m – 10 m |
| Extra-large limbs, heads, children's trunks | 35 – 64 cm   14 – 25 in   | YELLOW LINE  | 1 m – 3 m – 5 m – 10 m |
| Adult trunks                                | 64 – 130 cm   25 – 51 in  | PURPLE LINE  | 1 m – 5 m – 10 m       |