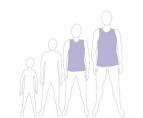

## Tubifast® 2-Way Stretch®: What size to choose?

**RED LINE** 

**GREEN LINE** 

**BLUE LINE** 

**YELLOW LINE** 

**PURPLE LINE** 

| Limb                                        | Limb circumference        | Product line | Product length         |
|---------------------------------------------|---------------------------|--------------|------------------------|
| Small limbs                                 | 9 – 18 cm   3.5 – 7 in    | RED LINE     | 1 m – 10 m             |
| Small & medium limbs                        | 14 – 24 cm   5.5 – 9.5 in | GREEN LINE   | 1 m – 3 m – 5 m – 10 m |
| Large limbs                                 | 24 – 40 cm   9.5 – 16 in  | BLUE LINE    | 1 m – 3 m – 5 m – 10 m |
| Extra-large limbs, heads, children's trunks | 35 – 64 cm   14 – 25 in   | YELLOW LINE  | 1 m – 3 m – 5 m – 10 m |
| Adult trunks                                | 64 – 130 cm   25 – 51 in  | PURPLE LINE  | 1 m – 5 m – 10 m       |