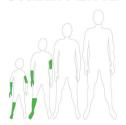

## Tubifast® 2-Way Stretch®: What size to choose?

**RED LINE** 

**GREEN LINE** 

**BLUE LINE** 

**YELLOW LINE** 

**PURPLE LINE** 

| Limb                                        | Limb circumference        | Product line | Product length         |
|---------------------------------------------|---------------------------|--------------|------------------------|
| Small limbs                                 | 9 – 18 cm   3.5 – 7 in    | RED LINE     | 1 m – 10 m             |
| Small & medium limbs                        | 14 – 24 cm   5.5 – 9.5 in | GREEN LINE   | 1 m – 3 m – 5 m – 10 m |
| Large limbs                                 | 24 – 40 cm   9.5 – 16 in  | BLUE LINE    | 1 m – 3 m – 5 m – 10 m |
| Extra-large limbs, heads, children's trunks | 35 – 64 cm   14 – 25 in   | YELLOW LINE  | 1 m – 3 m – 5 m – 10 m |
| Adult trunks                                | 64 – 130 cm   25 – 51 in  | PURPLE LINE  | 1 m – 5 m – 10 m       |