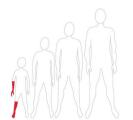

## Tubifast® 2-Way Stretch®: What size to choose?

**RED LINE** 

**GREEN LINE** 

**BLUE LINE** 

**YELLOW LINE** 

**PURPLE LINE** 

| Limb                                        | Limb circumference        | Product line | Product length         |
|---------------------------------------------|---------------------------|--------------|------------------------|
| Small limbs                                 | 9 – 18 cm   3.5 – 7 in    | RED LINE     | 1 m – 10 m             |
| Small & medium limbs                        | 14 – 24 cm   5.5 – 9.5 in | GREEN LINE   | 1 m – 3 m – 5 m – 10 m |
| Large limbs                                 | 24 – 40 cm   9.5 – 16 in  | BLUE LINE    | 1 m – 3 m – 5 m – 10 m |
| Extra-large limbs, heads, children's trunks | 35 – 64 cm   14 – 25 in   | YELLOW LINE  | 1 m – 3 m – 5 m – 10 m |
| Adult trunks                                | 64 – 130 cm   25 – 51 in  | PURPLE LINE  | 1 m – 5 m – 10 m       |