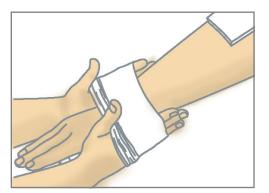

#### **Directions for use**

**1.** Choose the correct size, using the quick reference colour coding, and cut to length.

**2.** Stretch Tubifast 2-Way Stretch and ease gently into place over the affected area.

**3.** Position Tubifast 2-Way Stretch to cover the dressing.