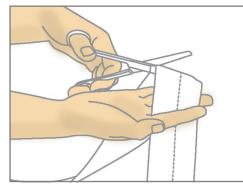

#### **Directions for use**

**1.** Choose the correct size, using the quick reference colour coding, and cut to length.

**2.** Stretch Tubifast 2-Way Stretch and ease gently into place over the affected area.