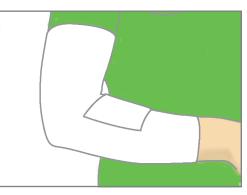

eight tubular bandage with both radial and longitudinal stretch.1 This unique mode of action allows patients complete freedom of movement, with added comfort. Tubifast<sup>™</sup> 2-Way Stretch<sup>™</sup> is ideal for dressing retention or as a skin covering for any part of the body. It can also be used for patch wrapping and as an under-cast stockinette. Tubifast<sup>™</sup> 2-Way Stretch<sup>™</sup> holds dressings securely in place without constriction or compression. It is quick and easy to use, with less risk of fraying<sup>2</sup> than traditional tubular bandages.





#### **Directions for use**



**1.** Choose the correct size, using the quick reference colour coding, and cut to length.



**2.** Stretch Tubifast 2-Way Stretch and ease gently into place over the affected area.



**3.** Position Tubifast 2-Way Stretch to cover the dressing.

#### How Tubifast 2-Way Stretch works

Tubifast 2-Way Stretch is manufactured from viscose with very fine elastane threads knitted into the fabric radially and longitudinally, to provide light elasticity.

Tubifast 2-Way Stretch holds dressings securely, without constriction or compression. No pins or tapes are necessary. Its two-way stretch allows patients complete freedom of movement and added comfort.

Tubifast 2-Way Stretch is available in a range of sizes designed to use on any part of the body. Each size is identified by a coloured line knitted into the bandage. It's quick and easy to use: cut to size and stretch over the dressing for an even, non-constrictive fit.

### Benefits of Tubifast<sup>™</sup>

- Tubifast 2-Way