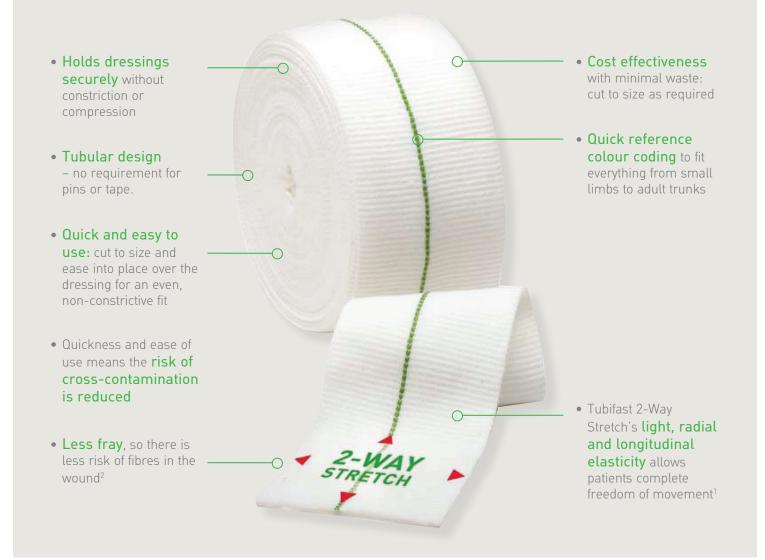

# Lightweight, tubular dressing retention

Tubifast<sup>™</sup> 2-Way Stretch<sup>™</sup> is the world's first and only lightweight tubular bandage with both radial and longitudinal stretch.1 This unique mode of action allows patients complete freedom of movement, with added comfort. Tubifast<sup>™</sup> 2-Way Stretch<sup>™</sup> is ideal for dressing retention or as a skin covering for any part of the body. It can also be used for patch wrapping and as an under-cast stockinette. Tubifast<sup>™</sup> 2-Way Stretch<sup>™</sup> holds dressings securely in place without constriction or compression. It is quick and easy to use, with less risk of fraying<sup>2</sup> than traditional tubular bandages.

Tubifast 2-Way Stretch holds dressings securely, without constriction or compression. No pins or tapes are necessary. Its two-way stretch allows patients complete freedom of movement and added comfort.

Tubifast 2-Way Stretch is available in a range of sizes designed to use on any part of the body. Each size is identified by a coloured line knitted into the bandage. It's quick and easy to use: cut to size and stretch over the dressing for an even, non-constrictive fit.

### Benefits of Tubifast<sup>™</sup>

- Tubifast 2-Way Stretch holds dressings securely, without constriction or compression.
- Its radial and longitudinal stretch allows patients complete freedom of movement.
- A variety of lengths are available, ensuring cost-effectiveness by minimizing waste.
- Quick and easy to use: simply cut to size and ease gently into place over the dressing for an even, non-constrictive fit.
- Available in a range of quick reference, colour-coded sizes to fit everything from small limbs to adult trunks.
- It has less fray so there is less risk of fibres in the wound<sup>2</sup>.