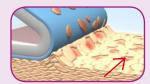

Skin stripping occurs with traditional adhesive

No skin stripping occurs with Safetac