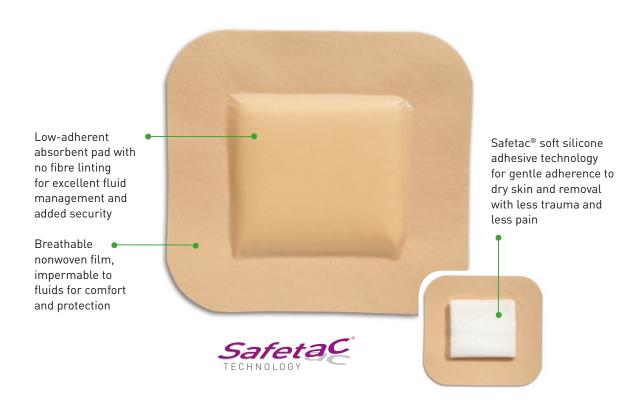

# ABSORBENT CONTINENT STOMA DRESSING WITH SOFT SILICONE ADHESIVE

Mestopore S is a self-adhesive absorbent dressing with soft silicone adhesive for continent stomas. Mestopore S gives less trauma to the surrounding skin and less pain to the patient during dressing changes.

### How Mestopore S works

Mestopore S is a self-adherent, absorbent dressing with super-absorbent fibres and Safetac soft silicone micro-adhesive technology. A non-adherent contact layer protects the stoma tissue while the highly absorbent 'super-absorbent fibres' absorb and retain large amounts of fluid and secretions. The self-adherent border prevents leakage and is non-irritating, even with frequent application and removal. The outer film material is moisture vapour

permeable and water-proof for optimum comfort and security. Mestopore S can be lifted and re-applied to accommodate irrigation or inspection of stoma site.