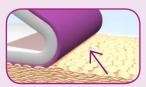

Skin stripping occurs with traditional adhesive

No skin stripping occurs with Safetac