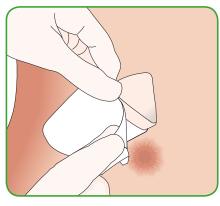

### How to use Mestopore S

 Remove 'release film' from bottom half of Mestopore S.

 Apply to skin under stoma, then lift dressing upward over stoma. Remove 'release film' from top half of Mestopore S, press the dressing gently against skin above stoma.

 Gently smooth adhesive border against the skin to ensure secure fixation. To remove dressing, gently lift from "side-to-side" (not "top-to-bottom").