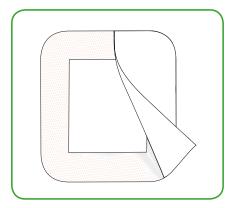

### How to use Mestopore S

 Remove 'release film' from bottom half of Mestopore S.

 Apply to skin under stoma, then lift dressing upward over stoma. Remove 'release film' from top half of Mestopore S, press the dressing gently against skin above stoma.